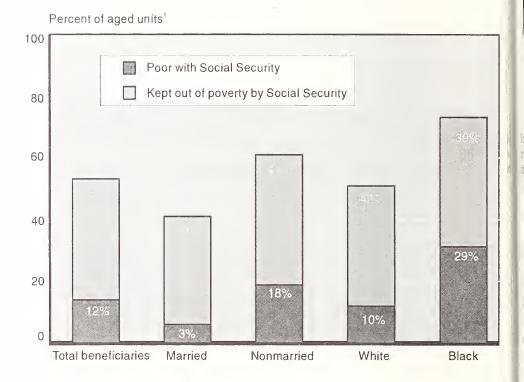

| Couple, householder aged 65 or older                                                                                                                         | 9,491<br>16,029                                 |



Source: Table 5.A1.



# Adult OASDI beneficiaries, by sex, December 1996





Source: Table 5.A16.

# OASDI beneficiaries, by age, December 1996



Source: Tables 5.A1 and 5.A10.

## Average monthly OASDI benefit amounts, December 1996



Source: Table 5.A1.

Fully insured population as percent of population aged 17 or older in Social Security area, as of January 1, 1941–96



Source: Table 4.C5.

Social Security provides at least half of total income for a majority of beneficiaries, 1994



Social Security's role in reducing poverty, 1994



'An aged unit is either a married couple living together with the husband or wife aged 65 or older, or a person 65 or older, who does not live with a spouse. Beneficiary units are the subset of this group who are receiving Social Security benefits.

Source: Income of the Aged Chartbook, 1994, pp. 9 and 10. Background data from Income of the Population 55 or Older, 1994, pp. 93-94 and 124. Office of Research, Evaluation and Statistics, Social Security Administration.

Social Security is a source of income for nearly all the aged, 1994



Social Security and asset income provide the majority of income for the aged, 1994



Includes private pensions or annuities, government employee pensions, Railroad Retirement, and IRA, Keogh, and 401(k) payments.

Source: Income of the Aged Chartbook, 19